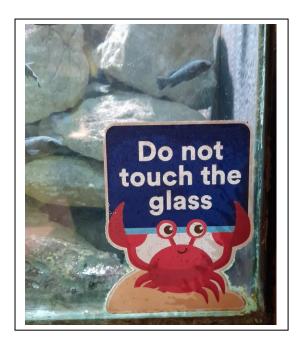

This is the aquarium. There are tanks with different types of fish in them.

You can look in all the fish tanks, but please don't touch the glass.

We hope that you will enjoy your visit to the aquarium.